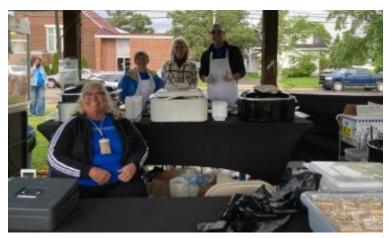

June was our first month back at the Summer Concert Series at the Garber Band Shell! Our first night was a huge success! We will be back on July 14 and August 11 with more Lefse Busse. Please stop by for a delicious meal or to say hi!

We'd like to give a big THANK YOU to everyone who stopped by to our Lefse Supper at the Garber Bandshell! We appreciate all of you and hope you enjoyed the food. See you again on July 14!

# Come to the Lefse Supper at Garber Bandshell Summer Fest

### Mondays, June 9, July 14, August 11 Serving at 5PM · Music at 5:15PM

Norwegian meatballs, fresh lefse, dessert & milk for \$8

Questions? Call Thea. 715-597-8907

715-597-2493 • 51019 Ridge View Rd • Osseo, WI 54758